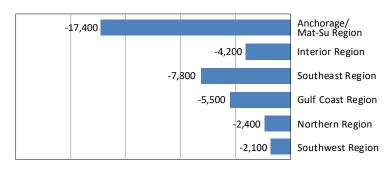

#### **Regional Employment**

July 2020 compared to July 2019

Regional totals may not sum to statewide total due to rounding and independent estimation methods.

Source: Alaska Department of Labor and Workforce Development, Research and Analysis Section