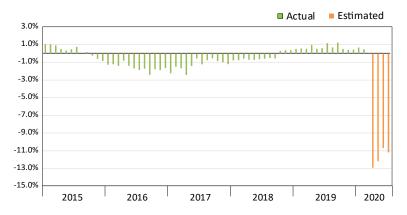

### Wage and Salary Employment

Percent change from same month the previous year

Source: Alaska Department of Labor and Workforce Development, Research and Analysis Section