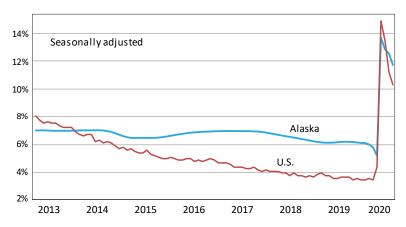

## Unemployment Rates, Alaska and U.S.

January 2013 to July 2020

Sources: Alaska Department of Labor and Workforce Development, Research and Analysis Section; and U.S. Bureau of Labor Statistics