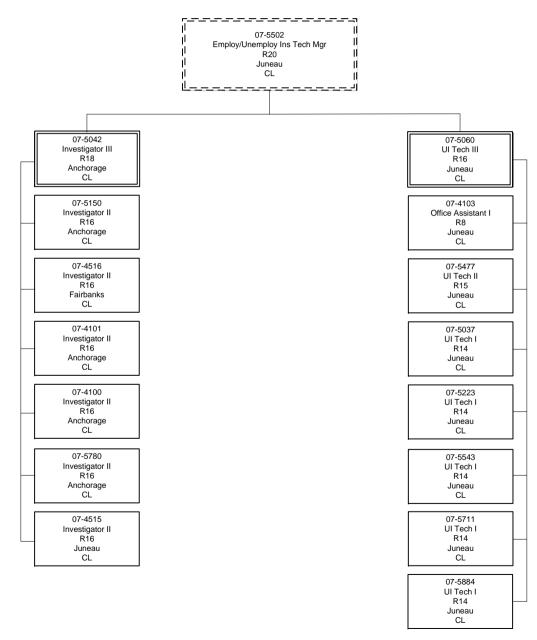

FY2016 actual expenditures and FY2018 budgeted expenditures and funding information for each component is provided in Section V of the proposal, and FY2018 organization charts are provided in Appendix A of the proposal.

#### **Unemployment Insurance Component**

The Unemployment Insurance (UI) component assesses and collects employer and employee contributions for deposit into the UI Trust Fund, the State Training and Employment Program account, and the Technical and Vocational Education Program account; and pays UI benefits to workers who are temporarily unemployed.