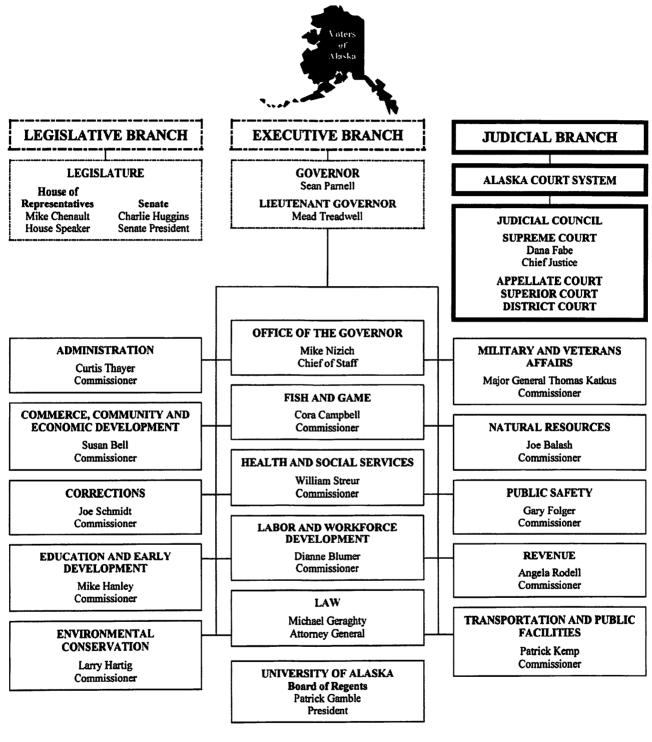

#### ORGANIZATION OVERVIEW

In FY2018, the department consists of the Office of the Commissioner, the Alaska Workforce Investment Board, the Alaska Labor Relations Agency and six divisions: Administrative Services, Workers' Compensation, Labor Standards and Safety, Employment and Training Services, Vocational Rehabilitation and the Alaska Vocational Technical Center. Each division consists of components which are described below. This differs significantly from the structure in FY2016.

Per Administrative Order 275, which was effective June 10, 2015, the Business Partnerships Division was dissolved; the Workforce Investment Board component was organized under the Office of the Commissioner; and the Employment Security Division and remaining functions of the Business Partnerships Division were merged into a single division called the Employment and Training Services Division. FY2016 was a transition year.

FY2016 actual expenditures and FY2018 budgeted expenditures and funding information for each component is provided in Section V of the proposal, and FY2018 organization charts are provided in Appendix A of the proposal.

#### Office of the Commissioner

The mission of the Office of the Commissioner is to provide support and policy direction to divisions within the department. The Office of the Commissioner is responsible for ensuring coordination and accomplishment of the department's mission and responsibilities. The Commissioner and Deputy Commissioner provide policy direction and management oversight of all department activities. Strong direction from the Office of the Commissioner is critical to the success of the services provided by the department.

#### Alaska Workforce Investment Board

The Workforce Investment Board component provides staff support to the Alaska Workforce Investment Board, which contributes to the department's mission as the lead state planning and coordinating entity for state and federal workforce development programs.

#### **Alaska Labor Relations Agency**

The mission of the Alaska Labor Relations Agency is to facilitate cooperative relations between Alaska's public employers and the labor organizations that represent public employees. The component administers the Public Employment Relations Act and the labor provisions of the Alaska Railroad Corporation Act. The Agency promotes cooperative relations between government and its employees and protects the public by assuring effective and orderly operations of government.

#### **Administrative Services Division**

The mission of the Administrative Services Division (ASD) is to provide support to the department's programs. The division provides centralized support services, assists in formulation of operating policies, and develops and implements management procedures for the department. The division consists of four components: Management Services, Leasing, Data Processing, and Labor Market Information. This differs from FY2016 as the Human Resources component is consolidated within the Management Services component in FY2018.