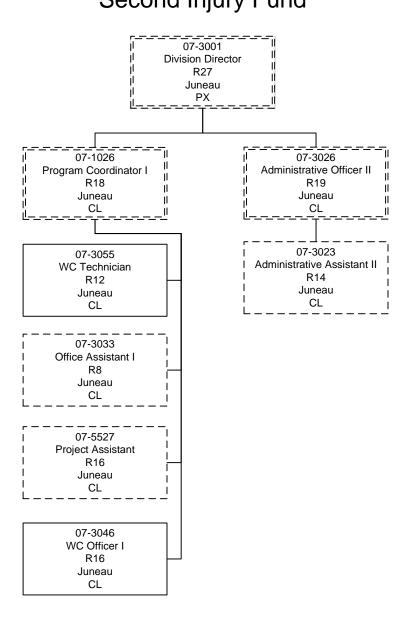

#### Second Injury Fund Component

The Second Injury Fund component facilitates reemployment of injured workers. The component ensures that workers' compensation insurance premiums for employees suffering from a condition caused by an earlier injury are equivalent to those of able-bodied workers by limiting the liability of an employer in regards to the amount of compensation, which is paid when a disabled employee is involved in a second injury. The component provides an incentive for employers to hire or retain an injured or disabled worker by helping to maintain insurance premiums for these employees that are equivalent to those of able-bodied workers. Revenue to the fund is from insurers and self-insured employers.