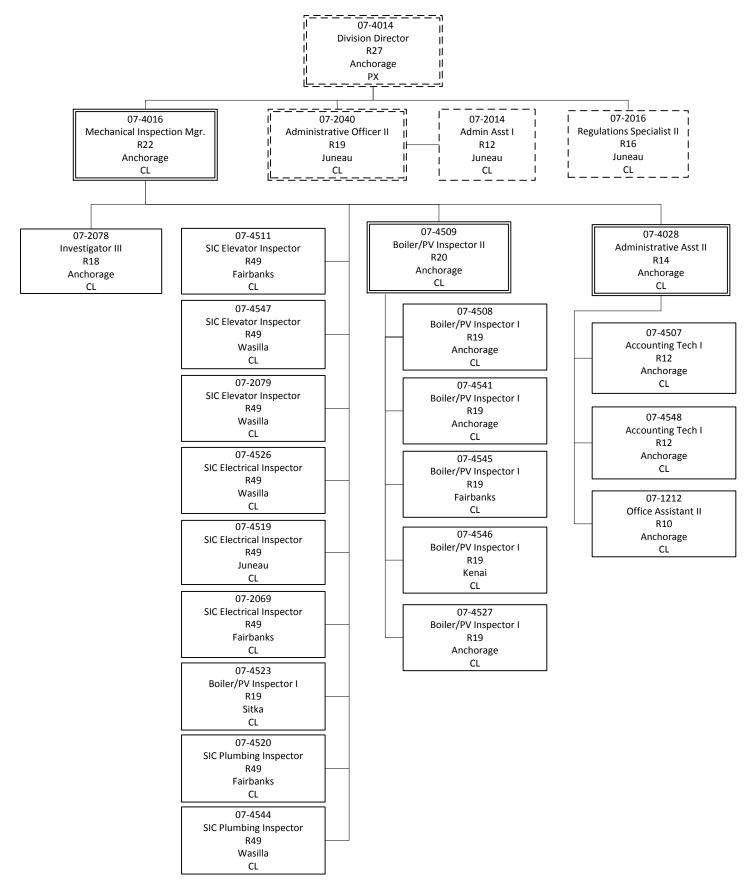

#### **Mechanical Inspection Component**

The Mechanical Inspection component protects the public safety by providing oversight and inspection for hazards related to boilers, pressure vessels, elevators, escalators, trams, lifts, and electrical and plumbing installations statewide; and by testing and licensing people associated with some of these activities. Component services include:

| Issuance of certificates of fitness for validating the qualifications of electricians power linemen, plumbers, and boiler operators;                                                                                             |
|----------------------------------------------------------------------------------------------------------------------------------------------------------------------------------------------------------------------------------|
| Inspection of boilers and pressure vessels for safety;                                                                                                                                                                           |
| Inspection of new construction and alterations to existing construction, for compliance with applicable state plumbing and electrical codes;                                                                                     |
| Inspection of new and existing elevators, escalators, tramways, ski lifts and amusement rides for safety and proper maintenance and operation;                                                                                   |
| In conjunction with the Department of Commerce, Community and Economic Development, ensuring electricians, plumbers, construction contractors and electrical/mechanical administrators have proper certificates and/or licenses. |

#### **Funding Sources:**

1005: General Fund Program Receipts

1007: Inter-Agency Receipts

1172: Building Safety Account