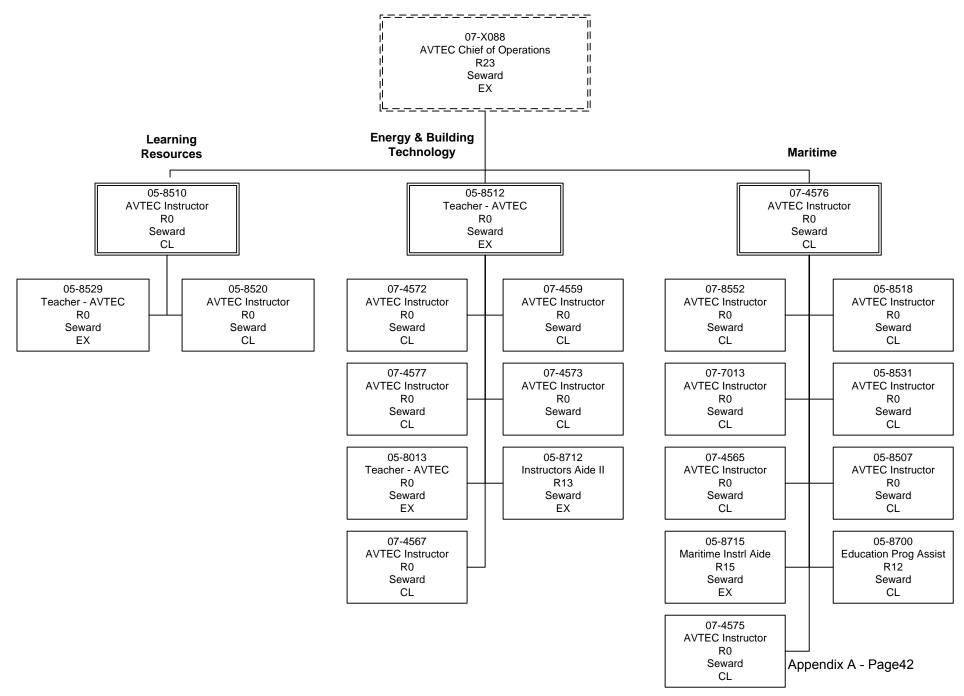

FY2016 actual expenditures and FY2018 budgeted expenditures and funding information for each component is provided in Section V of the proposal, and FY2018 organization charts are provided in Appendix A of the proposal.

#### **Alaska Vocational Technical Center Division**

The mission of the Alaska Vocational Technical Center (AVTEC) Division is to provide marketdriven vocational and technical training. AVTEC consists of two components: Alaska Vocational Technical Center, and AVTEC Facilities Maintenance.

#### Alaska Vocational Technical Center Component

The Alaska Vocational Technical Center (AVTEC) component offers post-secondary vocational and technical training for Alaskans. AVTEC provides long-term programs supporting business and industry employment needs plus a wide variety of short-term training and educational programs. AVTEC coordinates with secondary education programs in preparing career paths for Alaska high school students.

#### **AVTEC Facilities Maintenance Component**

The AVTEC Facilities Maintenance component includes costs for maintenance, repair, renewal, replacement, upgrade and custodial services of AVTEC's 16 state-owned education facilities.