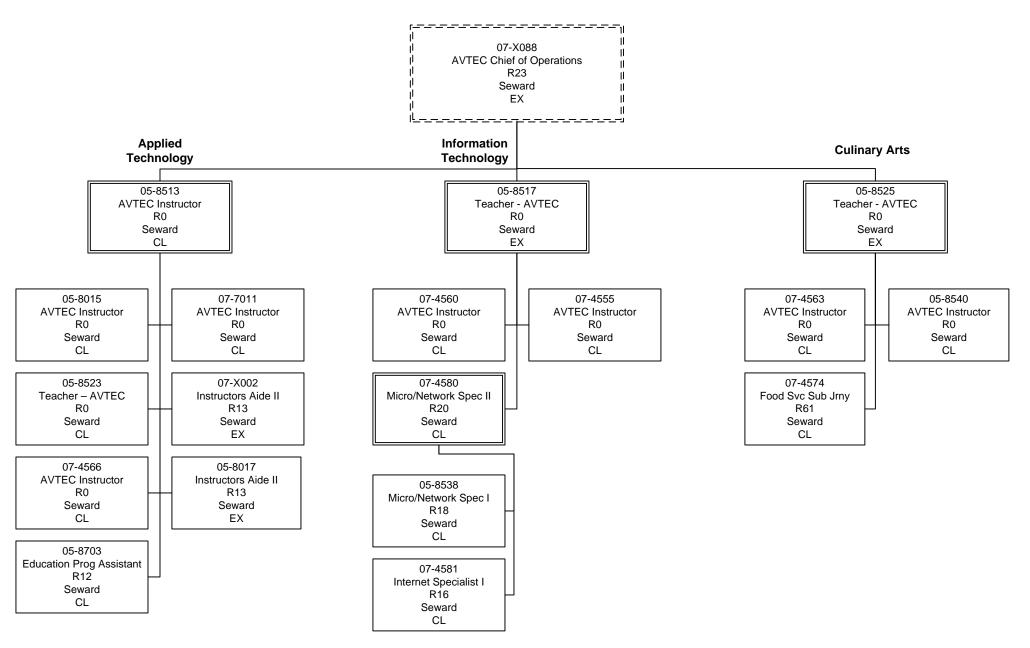

FY2016 actual expenditures and FY2018 budgeted expenditures and funding information for each component is provided in Section V of the proposal, and FY2018 organization charts are provided in Appendix A of the proposal.

#### **Alaska Vocational Technical Center Division**

The mission of the Alaska Vocational Technical Center (AVTEC) Division is to provide marketdriven vocational and technical training. AVTEC consists of two components: Alaska Vocational Technical Center, and AVTEC Facilities Maintenance.

#### Alaska Vocational Technical Center Component

The Alaska Vocational Technical Center (AVTEC) component offers post-secondary vocational and technical training for Alaskans. AVTEC provides long-term programs supporting business and industry employment needs plus a wide variety of short-term training and educational programs. AVTEC coordinates with secondary education programs in preparing career paths for Alaska high school students.

#### **AVTEC Facilities Maintenance Component**

The AVTEC Facilities Maintenance component includes costs for maintenance, repair, renewal, replacement, upgrade and custodial services of AVTEC's 16 state-owned education facilities.