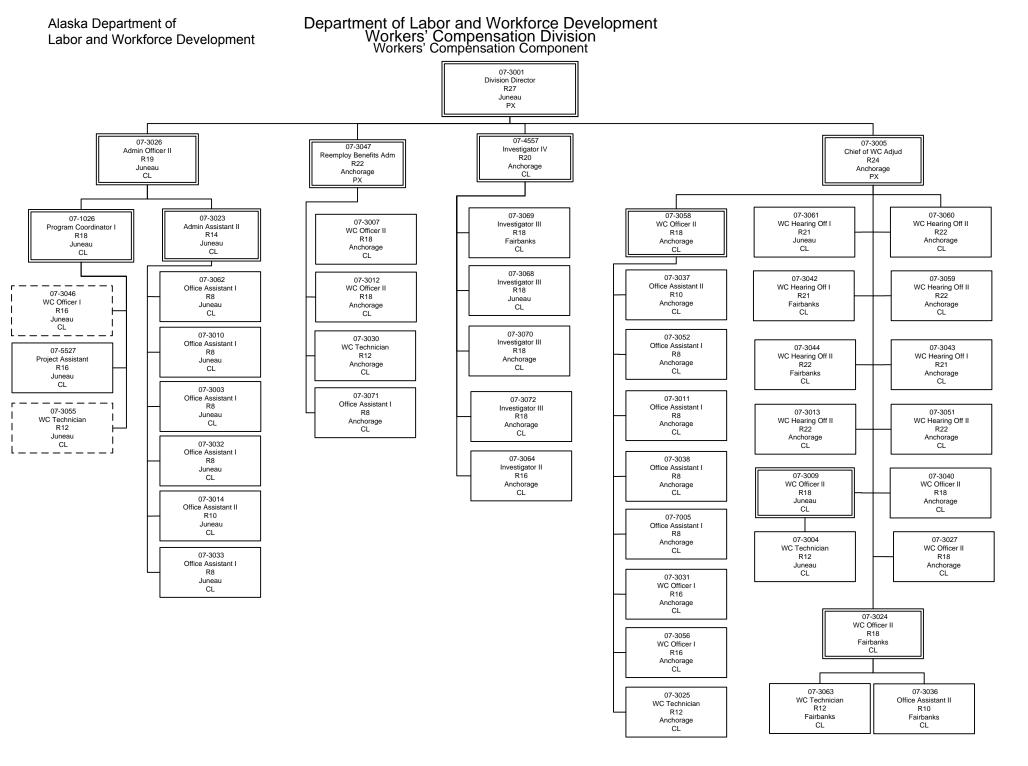

#### **Workers' Compensation Division**

The mission of the Workers' Compensation Division is to ensure the efficient, fair and predictable delivery of indemnity, medical and reemployment benefits intended to enable workers to return to work at a reasonable cost to employers. The division ensures injured Alaska workers receive benefits as defined by law. The division assures that employees are properly compensated for their

ORGANIZATION OVERVIEW PAGE 10

work related injuries or illnesses; that employers' rights are protected; that payments to and from the Second Injury Fund are made properly to assure the viability and stability of the fund; and provides assistance with medical and health care costs for injured fishermen. The division consists of five components: Workers' Compensation, Workers' Compensation Appeals Commission, Workers' Compensation Benefits Guaranty Fund, Second Injury Fund and Fishermen's Fund.

#### Workers' Compensation Component

The Workers' Compensation component is the administrative arm of the Alaska Workers' Compensation Board, enforcing the Alaska Workers' Compensation Act. The component investigates uninsured employers, tracks and records all aspects of workers' compensation and provides information as requested. The component conducts mediations, pre-hearings and formal hearings, issues formal decisions and orders that are appealable, administers the volunteer reemployment benefits program and provides for general compliance with the Act.