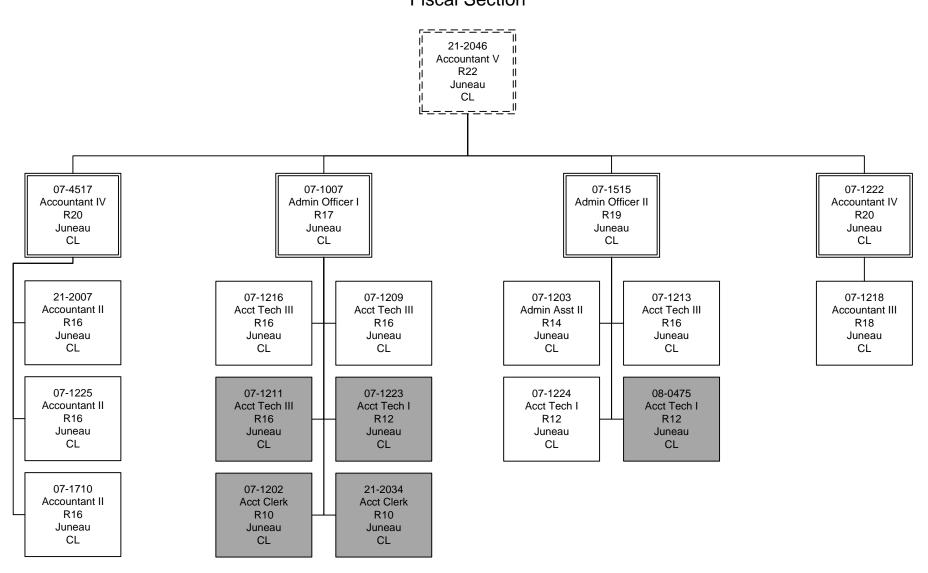

FY2016 actual expenditures and FY2018 budgeted expenditures and funding information for each component is provided in Section V of the proposal, and FY2018 organization charts are provided in Appendix A of the proposal.

#### **Administrative Services Division**

The mission of the Administrative Services Division (ASD) is to provide support to the department's programs. The division provides centralized support services, assists in formulation of operating policies, and develops and implements management procedures for the department. The division consists of four components: Management Services, Leasing, Data Processing, and Labor Market Information. This differs from FY2016 as the Human Resources component is consolidated within the Management Services component in FY2018.

#### **Management Services Component**

The Management Services component provides for efficient and effective administrative services in support of the department's programs. The component provides budget planning, monitoring and reporting; federal and state accounting and reporting; human resources consultation and recruitment support; procurement, mail and office space management for the department's programs. The Human Resources component is consolidated into the Management Services component effective July 1, 2017.