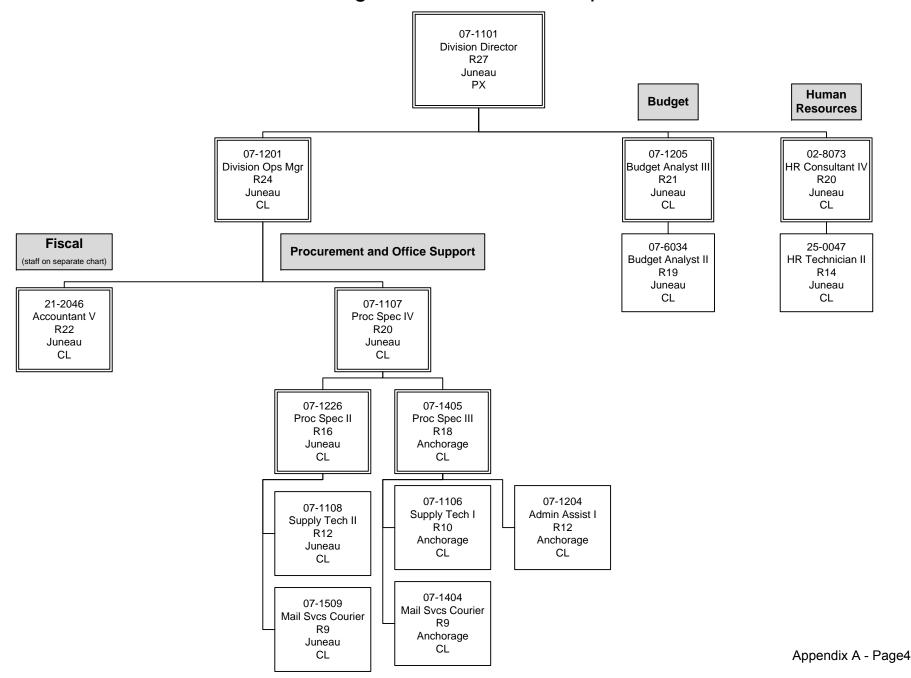

FY2016 actual expenditures and FY2018 budgeted expenditures and funding information for each component is provided in Section V of the proposal, and FY2018 organization charts are provided in Appendix A of the proposal.

#### **Administrative Services Division**

The mission of the Administrative Services Division (ASD) is to provide support to the department's programs. The division provides centralized support services, assists in formulation of operating policies, and develops and implements management procedures for the department. The division consists of four components: Management Services, Leasing, Data Processing, and Labor Market Information. This differs from FY2016 as the Human Resources component is consolidated within the Management Services component in FY2018.

#### **Management Services Component**

The Management Services component provides for efficient and effective administrative services in support of the department's programs. The component provides budget planning, monitoring and reporting; federal and state accounting and reporting; human resources consultation and recruitment support; procurement, mail and office space management for the department's programs. The Human Resources component is consolidated into the Management Services component effective July 1, 2017.