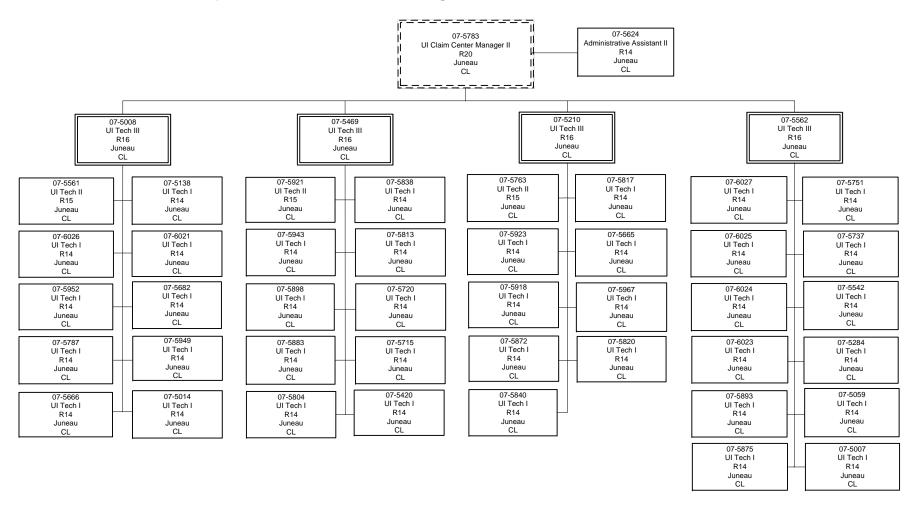

FY2016 actual expenditures and FY2018 budgeted expenditures and funding information for each component is provided in Section V of the proposal, and FY2018 organization charts are provided in Appendix A of the proposal.

#### **Unemployment Insurance Component**

The Unemployment Insurance (UI) component assesses and collects employer and employee contributions for deposit into the UI Trust Fund, the State Training and Employment Program account, and the Technical and Vocational Education Program account; and pays UI benefits to workers who are temporarily unemployed.