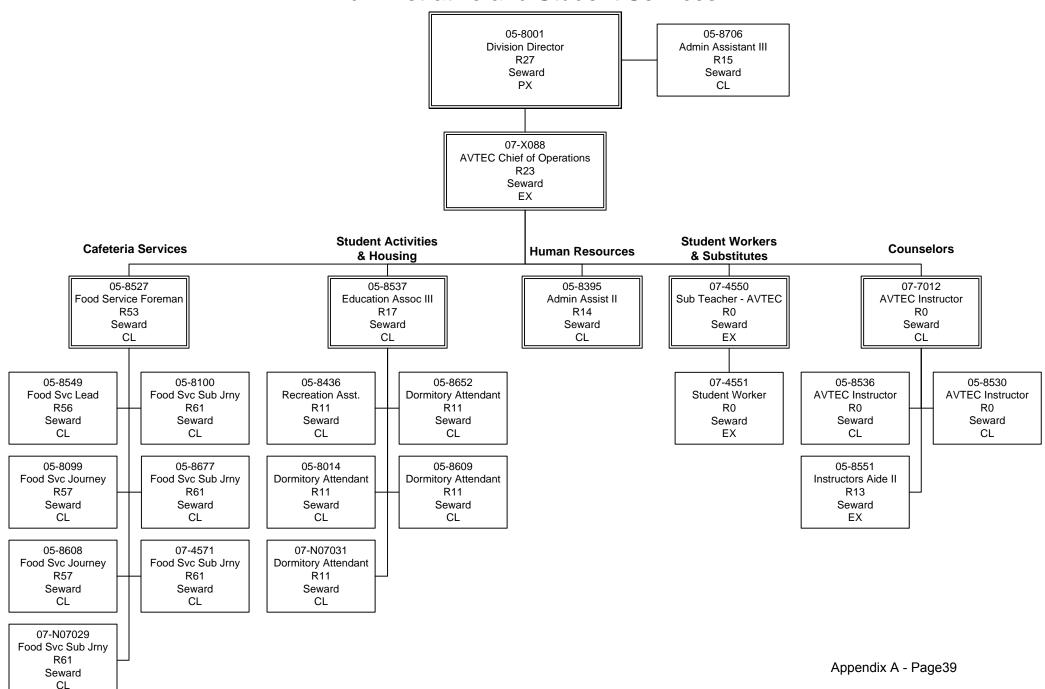

#### **Alaska Vocational Technical Center Division**

The mission of the Alaska Vocational Technical Center (AVTEC) Division is to provide marketdriven vocational and technical training. AVTEC consists of two components: Alaska Vocational Technical Center, and AVTEC Facilities Maintenance.

#### Alaska Vocational Technical Center Component

The Alaska Vocational Technical Center (AVTEC) component offers post-secondary vocational and technical training for Alaskans. AVTEC provides long-term programs supporting business and industry employment needs plus a wide variety of short-term training and educational programs. AVTEC coordinates with secondary education programs in preparing career paths for Alaska high school students.

#### **AVTEC Facilities Maintenance Component**

The AVTEC Facilities Maintenance component includes costs for maintenance, repair, renewal, replacement, upgrade and custodial services of AVTEC's 16 state-owned education facilities.