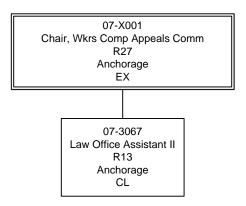

#### Workers' Compensation Appeals Commission Component

The Workers' Compensation Appeals Commission component ensures timely, thoughtful, well-reasoned, and sound decisions on appeals from final decisions and orders of the Alaska Workers' Compensation Board. The commission is the exclusive and final authority for determining all questions of law and fact arising out of the Alaska Workers' Compensation Act. On matters taken to the commission, the decision of the commission is final and conclusive, unless appealed to the Alaska Supreme Court.