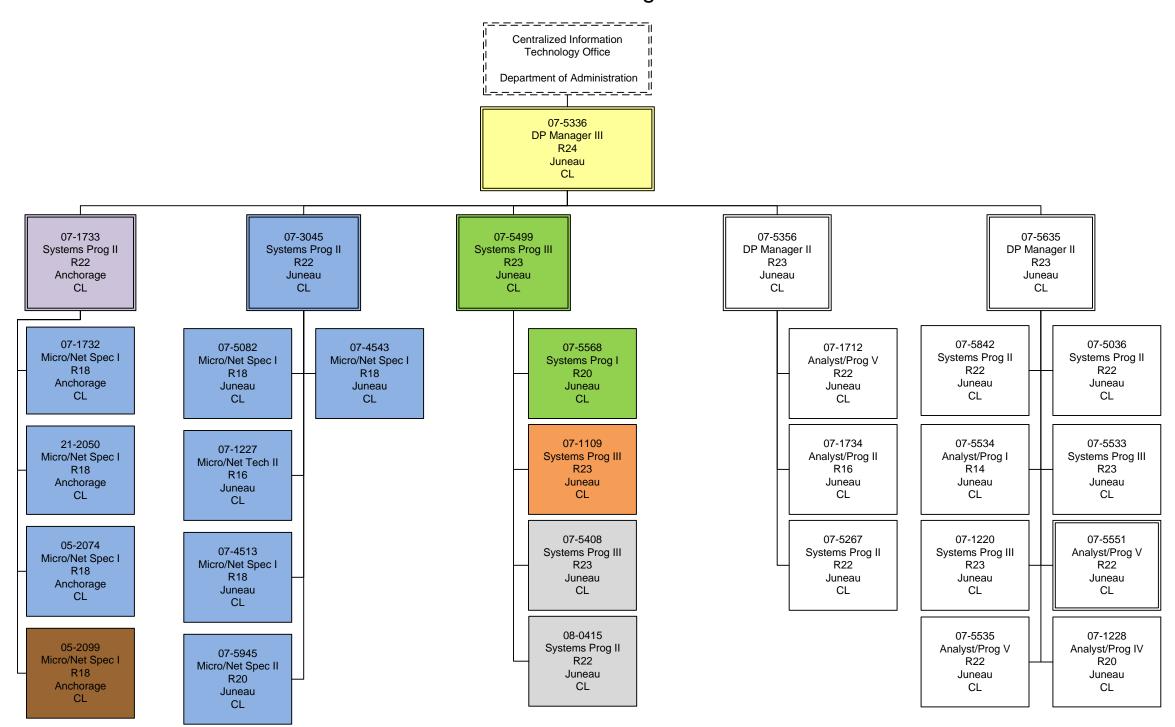

FY2016 actual expenditures and FY2018 budgeted expenditures and funding information for each component is provided in Section V of the proposal, and FY2018 organization charts are provided in Appendix A of the proposal.

#### **Data Processing Component**

The Data Processing component provides technical, analytical and business specific expertise to assist customers in efficiently achieving their goals. The component also supports and enhances the department's information infrastructure, which includes developing, integrating and maintaining applications, and securing data in department databases and files.

Per Administrative Order 284, which was effective April 25, 2017, the Office of Information Technology (OIT) was established within DOA to work with departments to improve the way the State acquires and manages information technology and to use a coordinated approach that builds on existing structures and successful practices for maximum public benefit. As a part of this initiative, the department's lead Data Processing Manager was transferred in FY2018 to OIT. The position will continue to provide supervision of the department's Data Processing component and IT positions. In FY2018, costs for the Data Processing Manager position will be charged to ASD from OIT via an RSA.