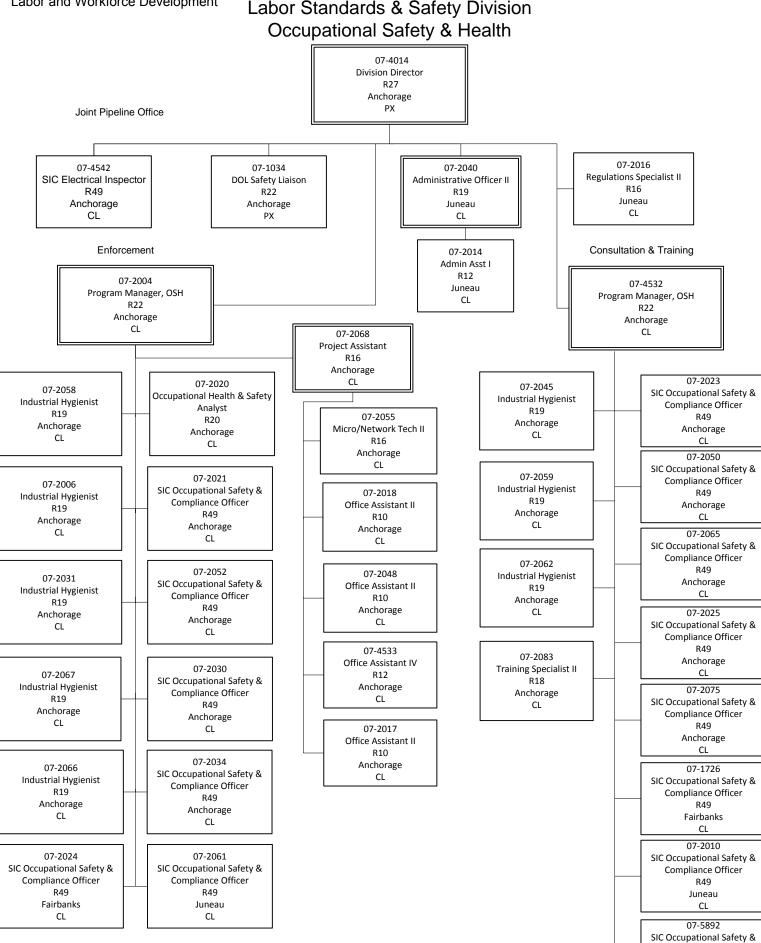

#### Occupational Safety and Health Component

The Occupational Safety and Health component works in partnership with Alaskan employers and workers toward eliminating workplace injuries, illnesses and deaths through a combination of

ORGANIZATION OVERVIEW PAGE 13

federal regulations relating to occupational safety and health. Component services include: ☐ Providing for prompt elimination or restraint of imminent danger situations and investigating employee complaints, work-related fatalities, and catastrophes; □ Completing compliance inspections in accordance with state and federal mandates, without advance notice, to assess workplace safety and health and issuing citations if necessary; ☐ Preparing, adopting, amending, or repealing general and specific safety and health standards governing the conditions of employment in all workplaces to be "as stringent" as those adopted or recognized by the United States Secretary of Labor under the authority of the Occupational Safety and Health Act of 1970; ☐ Protecting employees against discharge or discrimination for exercising the rights afforded by the Alaska Occupational Safety and Health (AKOSH) standards; ☐ Encouraging voluntary compliance by employers and employees in reducing the number of safety and health hazards at their work places through consultative on-site visits and providing employers and employees training on state and federal regulations; ☐ Processing employer requests for variances from existing standards; ☐ Compiling and disseminating statistical information on program activity for department and state administrators and the federal Occupational Safety and Health Administration (OSHA); ☐ Issuing certificates of fitness for validating the qualifications of painters, asbestos abatement workers, and explosive handlers; and auditing asbestos abatement and explosive handlers training programs.

consultation and enforcement functions and by assisting employers in complying with state and

#### Funding Sources:

1002: Federal Receipts

■ CFDA 17.503 - Occupational Safety and Health Program 23G

■ CFDA 17.504 - Consultation Agreements 21D

1003: General Fund Match

1004: General Fund Receipts

1005: General Fund Program Receipts

1007: Inter-Agency Receipts

1157: Workers Safety and Compensation Administration Account

#### Alaska Safety Advisory Council Component

The Alaska Safety Advisory Council component organizes the annual Governor's Safety and Health Conference that presents three days of occupational safety and health seminars to business owners, managers, supervisors and employees and is funded by receipts from attendees and businesses that choose to participate. In addition to sponsoring the annual conference, the Alaska Safety Advisory Council works with organizations, individuals and groups that are interested in the promotion of safety to reduce accidental death and injury.

#### Funding Sources:

1108: Statutory Designated Program Receipts