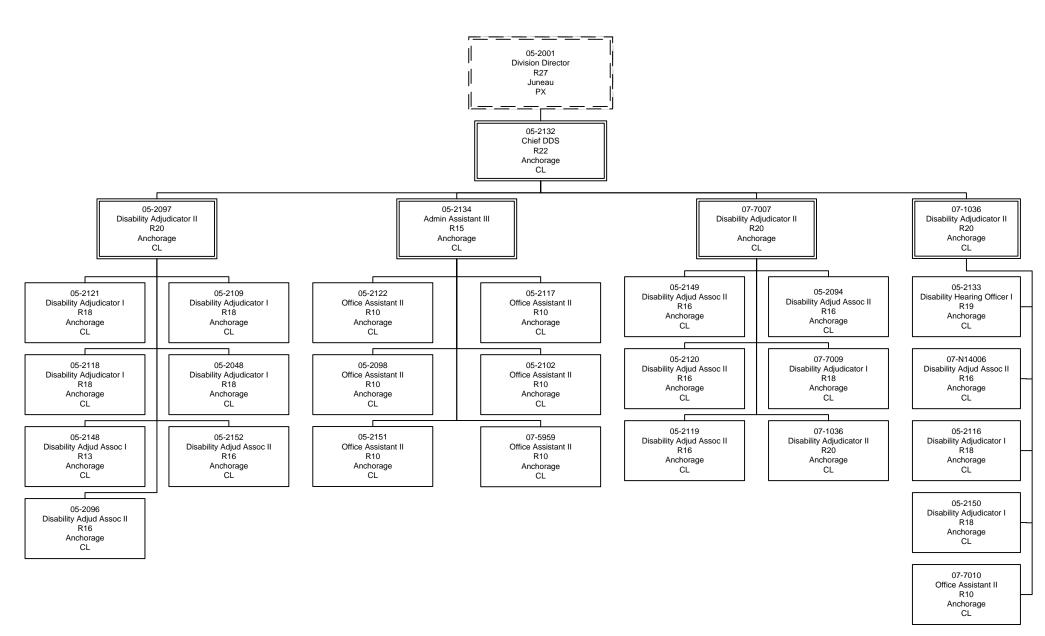

#### **Vocational Rehabilitation Division**

The mission of the Vocational Rehabilitation Division is to assist people with disabilities to obtain and maintain employment. The division administers a combined federal/state program under the authority of the Rehabilitation Act of 1973, as amended in 1998. The division works to assist in accomplishing the individualized goals for employment of each person with a disability. A full array of vocational rehabilitation services, support and assistance in employment, assistive technology and referrals are offered. In partnership with other state agencies, private sector businesses, vendors and non-profit organizations, individuals are assisted and encouraged in realizing their potential and personal independence as full participants and citizens in their community. Employers are provided with properly trained and willing workers able to do the job.

The division also adjudicates claims on behalf of the Social Security Administration for Title II and Title XVI applicants for disability benefits and provides referrals for services. The division consists of four components: Vocational Rehabilitation Administration, Client Services, Disability Determination, and Special Projects. Independent Living Rehabilitation was transferred to the Alaska Department of Health and Social Services in FY2017.

#### Vocational Rehabilitation Administration Component

The Vocational Rehabilitation Administration component provides administrative oversight and support for all programs and activities of the division. The component: sets policy and provides oversight and evaluation of the activities of the division; monitors grants to public and private non-profit organizations providing disabilities services; identifies new federal and state resources available to support the program; participates in a collaborative partnership with two federally required consumer controlled councils to ensure an effective service delivery system.

#### Client Services Component

The Client Services component provides direct services to individuals with disabilities. Services are planned and delivered for the purpose of assisting individuals with disabilities who are in need of vocational rehabilitation to prepare for and acquire employment in the competitive labor market. Vocational rehabilitation counselors, assistants and support staff provide direct services to individuals with disabilities. Case services funds are used to purchase services for individuals with disabilities who are eligible for vocational rehabilitation. Federal law requires the provision of a variety of services to meet the individual vocational needs of a person with a disability. The Client Services component also manages the Business Enterprise Program (BEP). BEP has two sources of

#### Disability Determination Component

The Disability Determination (DD) component provides efficient adjudication of claims for disability benefits under the Title II and Title XVI of the Social Security Act. DD operates as a federally regulated agency. Adjudication services are also provided for the Department of Health and Social Services, Division of Public Assistance and are funded through an RSA. DD is responsible for obtaining medical records and in certain situations purchasing medical exams in order to adjudicate these disability claims.

#### Special Projects Component

The Special Projects component includes innovative projects that address client needs in support of their employment goals and are complementary to the basic vocational rehabilitation service program designed to address state and federal initiatives. The Special Projects component also provides for the development, implementation, and evaluation of a comprehensive service delivery system whereby persons with disabilities residing in all areas of the state will be able to access assistive technology services and/or devices.