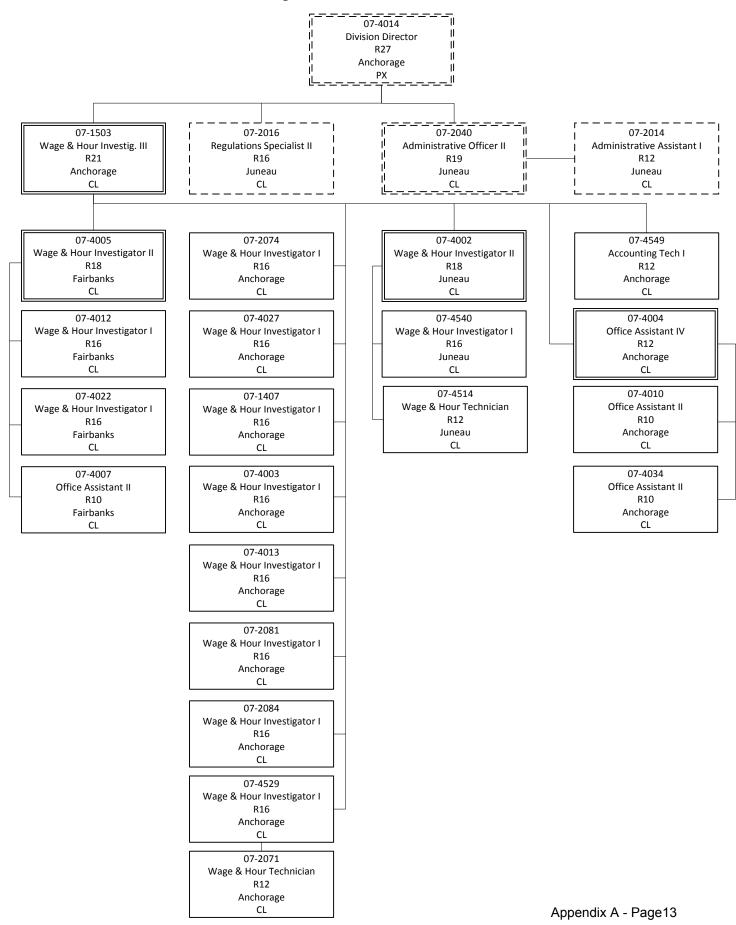

#### **Labor Standards and Safety Division**

The mission of the Labor Standards and Safety Division is to provide safe and legal working conditions. The division provides oversight, enforcement, consultation and training services relating to wage and hour laws, employment preference, child labor laws and occupational safety and health; licensing enforcement of construction contractors and electrical and mechanical administrators; certification of electricians, power linemen, plumbers, blasters and painters; certification and training for individuals who work with toxic and hazardous substances; and inspections of electrical and mechanical systems for code compliance. The division consists of four components: Wage and Hour Administration, Mechanical Inspection, Occupational Safety and Health and the Alaska Safety Advisory Council.

#### Wage and Hour Administration Component

The Wage and Hour Administration component ensures that employees are justly compensated for their work, safeguards workers from unscrupulous employment practices, and ensures that children

ORGANIZATION OVERVIEW

are not exploited by employment in dangerous occupations. Collection of wages for employees, who have not been properly paid, is performed by a staff of investigators and technicians in three regional offices statewide, who investigate underpayment, or nonpayment, of wages earned or benefits accrued. Investigative staff also educate employers and employees about their rights and obligations under Alaska labor laws through employer visits, seminars, briefings and other forums.

#### **Funding Sources:**

1004: General Fund Receipts

1007: Inter-Agency Receipts