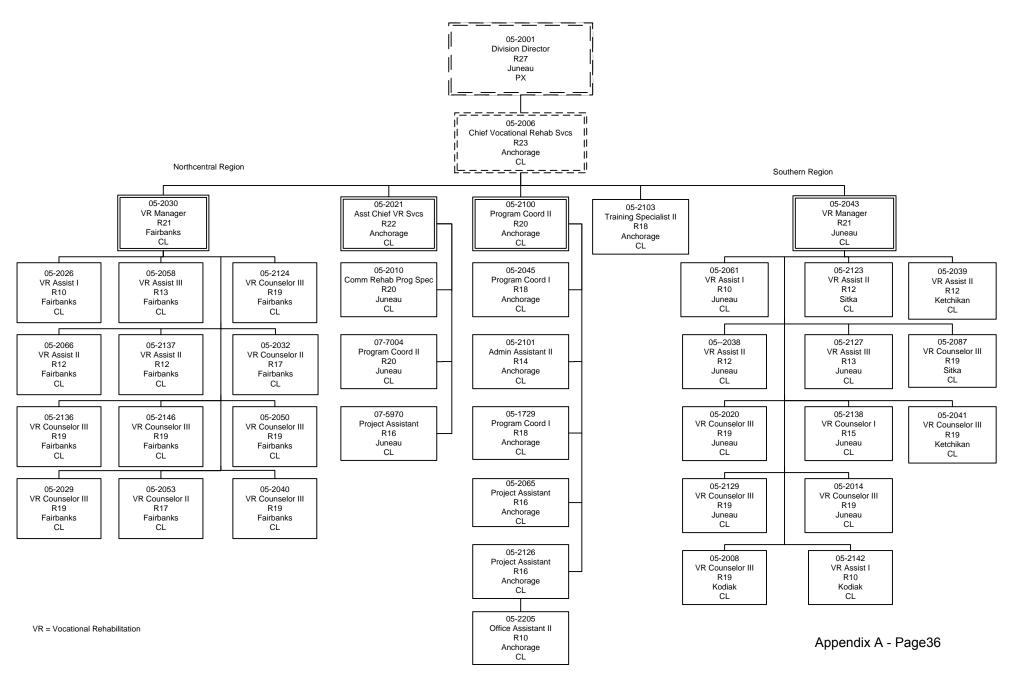

#### **Vocational Rehabilitation Division**

The mission of the Vocational Rehabilitation Division is to assist people with disabilities to obtain and maintain employment. The division administers a combined federal/state program under the authority of the Rehabilitation Act of 1973, as amended in 1998. The division works to assist in accomplishing the individualized goals for employment of each person with a disability. A full array of vocational rehabilitation services, support and assistance in employment, assistive technology and referrals are offered. In partnership with other state agencies, private sector businesses, vendors and non-profit organizations, individuals are assisted and encouraged in realizing their potential and personal independence as full participants and citizens in their community. Employers are provided with properly trained and willing workers able to do the job.

The division also adjudicates claims on behalf of the Social Security Administration for Title II and Title XVI applicants for disability benefits and provides referrals for services. The division consists of four components: Vocational Rehabilitation Administration, Client Services, Disability Determination, and Special Projects. Independent Living Rehabilitation was transferred to the Alaska Department of Health and Social Services in FY2017.