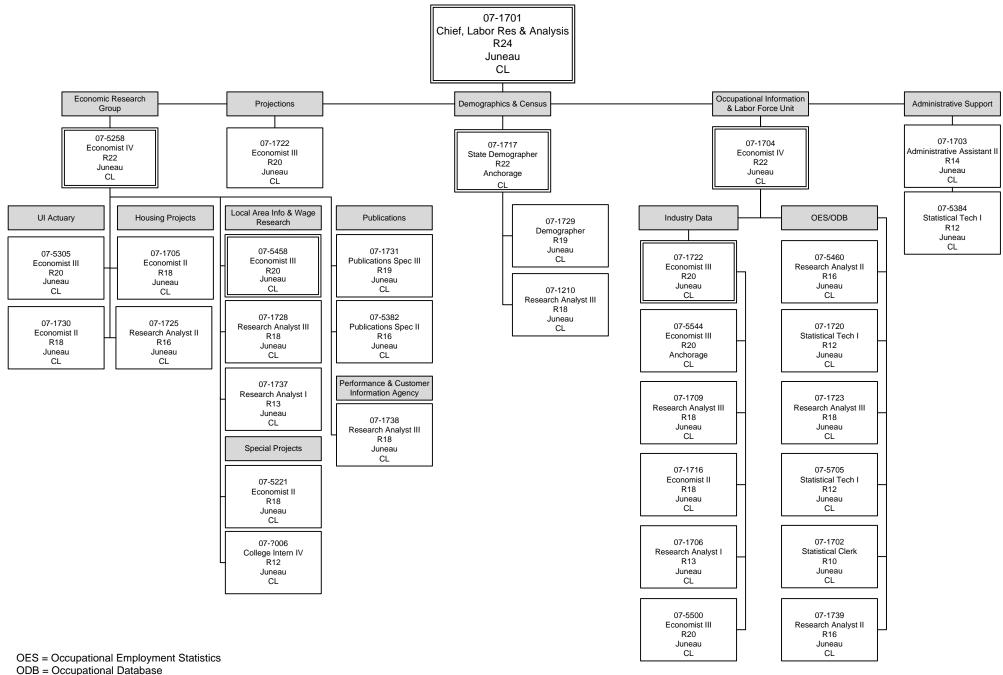

FY2016 actual expenditures and FY2018 budgeted expenditures and funding information for each component is provided in Section V of the proposal, and FY2018 organization charts are provided in Appendix A of the proposal.

#### **Labor Market Information Component**

The Labor Market Information component provides accurate and timely economic and demographic data and analysis to assist government, industry, and individuals in making informed decisions. The component collects, analyzes, and publishes information on employment, unemployment, wage, occupational injuries, population estimates, and forecasts.