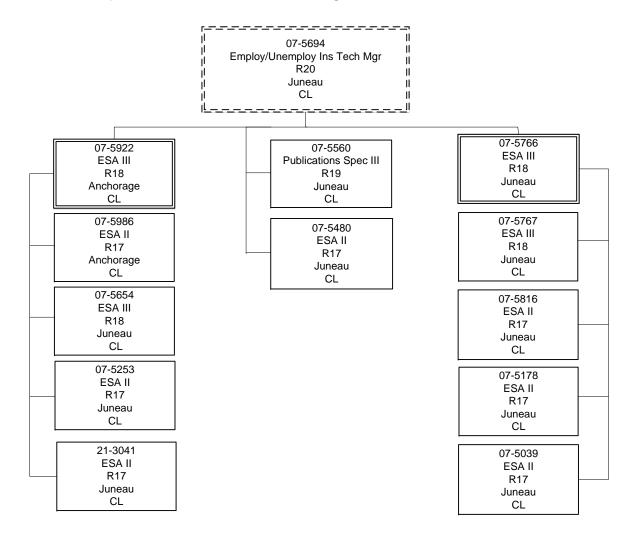

#### **Unemployment Insurance Component**

The Unemployment Insurance (UI) component assesses and collects employer and employee contributions for deposit into the UI Trust Fund, the State Training and Employment Program account, and the Technical and Vocational Education Program account; and pays UI benefits to workers who are temporarily unemployed.

#### **Funding Sources:**

1002: Federal Receipts

- CFDA 17.207 Employment Service/Wagner-Peyser Funded Activities
- CFDA 17.225 Unemployment Insurance Administration; and Alternative Trade Adjustment Assistance benefit, Emergency Unemployment Compensation, Reemployment & Eligibility Assessment, SBR Benefit Audit Recovery Tracking System, SBR State Information Data Exchange System Implementation, SBR Wage Verification

1005: General Fund Program Receipts

1007: Inter-Agency Receipts

1054: State Training and Employment Program Account

1151: Technical and Vocational Education Program Account