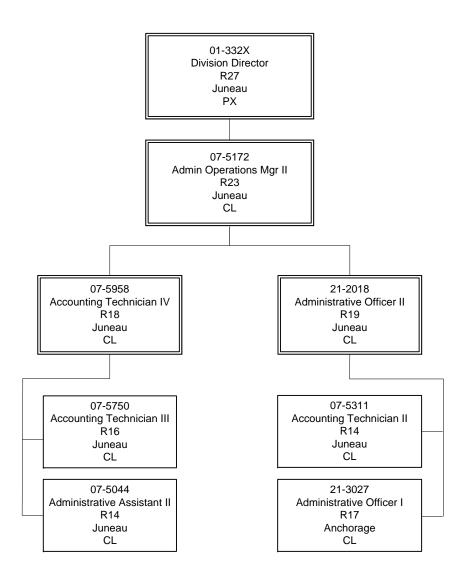

#### **Administrative Services Division**

The mission of the Administrative Services Division (ASD) is to provide support to the department's programs. The division provides centralized support services, assists in formulation of operating policies, and develops and implements management procedures for the department. The division consists of four components: Management Services, Leasing, Data Processing, and Labor Market Information. This differs from FY2016 as the Human Resources component is consolidated within the Management Services component in FY2018.

#### **Management Services Component**

The Management Services component provides for efficient and effective administrative services in support of the department's programs. The component provides budget planning, monitoring and reporting; federal and state accounting and reporting; human resources consultation and recruitment support; procurement, mail and office space management for the department's programs. The Human Resources component is consolidated into the Management Services component effective July 1, 2017.

In FY2017, the Shared Services of Alaska (SSOA), a new division under the Alaska Department of Administration (DOA) was created to provide back-office support of common administrative transactions to allow agencies to focus on core mission responsibilities. The first initiative was on travel reimbursements and two positions from the Management Services component were transferred to SSOA on January 17, 2017 related to this initiative. The second initiative is on accounts payable and three positions from the Management Services component will transfer to SSOA in mid-FY2018 as a part of this initiative. Funding for all five of these positions are charged to ASD from SSOA via a Reimbursable Service Agreement (RSA) beginning in FY2018.