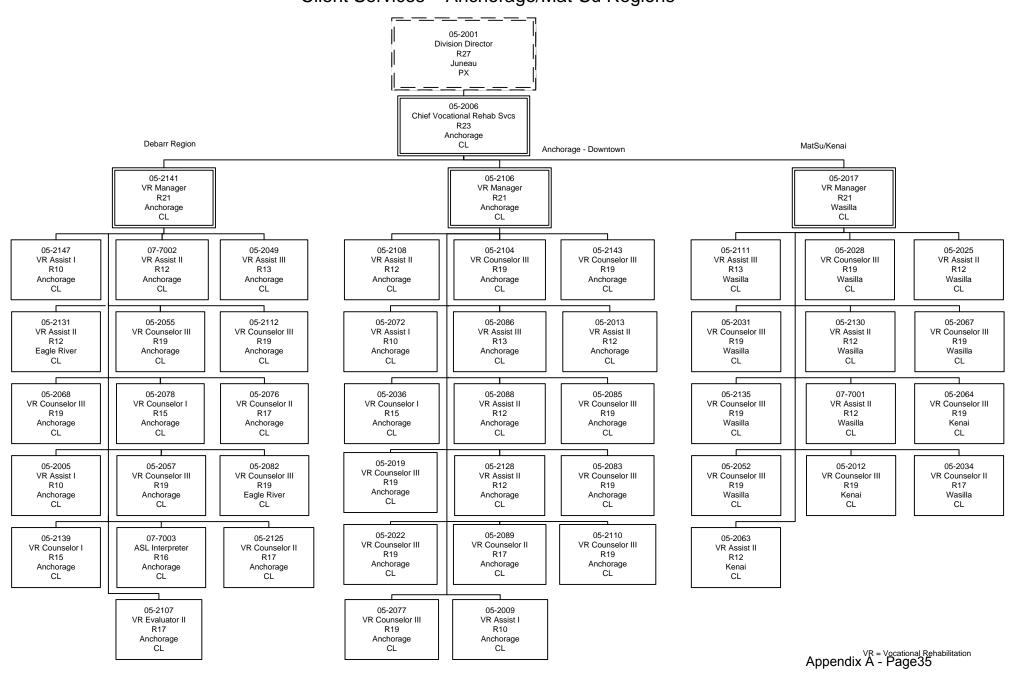

#### **Vocational Rehabilitation Division**

The mission of the Vocational Rehabilitation Division is to assist people with disabilities to obtain and maintain employment. The division administers a combined federal/state program under the authority of the Rehabilitation Act of 1973, as amended in 1998. The division works to assist in accomplishing the individualized goals for employment of each person with a disability. A full array of vocational rehabilitation services, support and assistance in employment, assistive technology and referrals are offered. In partnership with other state agencies, private sector businesses, vendors and non-profit organizations, individuals are assisted and encouraged in realizing their potential and personal independence as full participants and citizens in their community. Employers are provided with properly trained and willing workers able to do the job.

The division also adjudicates claims on behalf of the Social Security Administration for Title II and Title XVI applicants for disability benefits and provides referrals for services. The division consists of four components: Vocational Rehabilitation Administration, Client Services, Disability Determination, and Special Projects. Independent Living Rehabilitation was transferred to the Alaska Department of Health and Social Services in FY2017.

#### Client Services Component

The Client Services component provides direct services to individuals with disabilities. Services are planned and delivered for the purpose of assisting individuals with disabilities who are in need of vocational rehabilitation to prepare for and acquire employment in the competitive labor market. Vocational rehabilitation counselors, assistants and support staff provide direct services to individuals with disabilities. Case services funds are used to purchase services for individuals with disabilities who are eligible for vocational rehabilitation. Federal law requires the provision of a variety of services to meet the individual vocational needs of a person with a disability. The Client Services component also manages the Business Enterprise Program (BEP). BEP has two sources of

ORGANIZATION OVERVIEW PAGE 19

income: revenue from state property vending facilities; and the portion of revenue attributable to facilities on federal property also known as Randolph-Sheppard receipts.